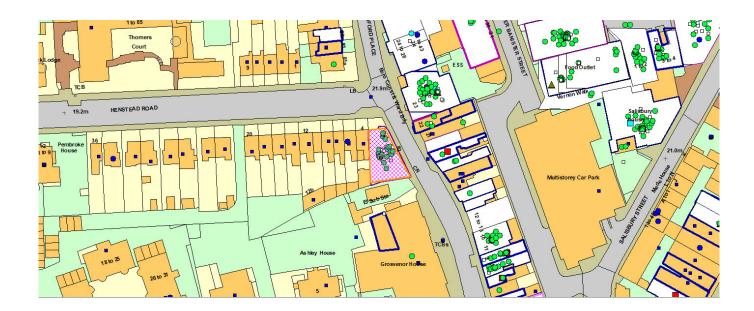

DECISION-MAKER LICENSING (LICENSING & GAMBLING) SUB COMMITTEE

SUBJECT HEARING TO CONSIDER AN APPLICATION FOR VARIATION OF

A PREMISES LICENCE - Hooch And Candy 82b & 82c Bedford

Place Polygon Southampton SO15 2BX

Application Valid: 9th June 2022 Reference: 2022/01830/01SPRV

© Crown copyright and database rights 2014 Ordnance Survey 100019679