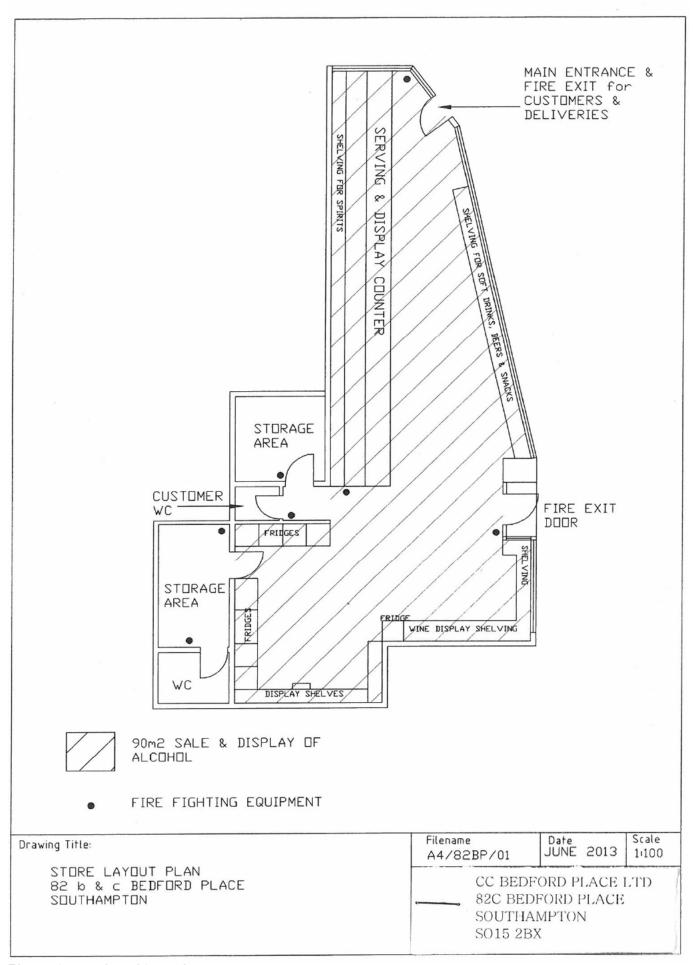

o less than six months. These records will remain on the premises at all times and available for inspection by Hampshire Constabulary immediately on request.

The details of any identification that is produced by persons receiving alcohol will be recorded. This record will be produced to Police Officers or Licensing Officers upon request back dating to a period of no less than 6 months.

An incident/refusals book will be maintained in which would be recorded any incidents where underage or drunk customers are refused alcohol sales and deliveries and any other incidents of note that may occur.

## 6 Staffing

A minimum of 2 members of staff are present at the premises from 1900hrs each day.

## Annex 3 - Conditions attached after a hearing by the licensing authority



### Annex 4 - Plans



Plan not reproduced to scale.

| RESTRICTED | G89         |
|------------|-------------|
|            | Page 1 of 4 |

# Form for representations/objections from Hampshire Constabulary

Before completing this form, please refer to FPP 07001 (Licensing (Licensing Act 2003))

|